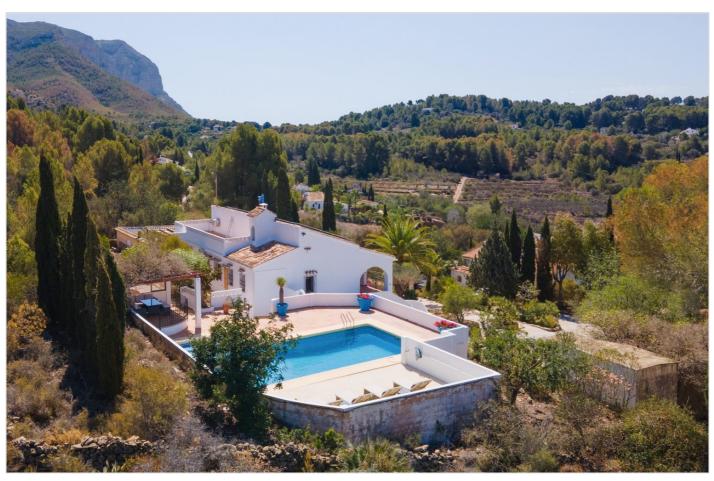

## Omschrijving

Set amongst the stunning surroundings of the Montgo natural park, at the end of a tranquil Cul de sac lane, this beautifully renovated 4 bedroom Finca offers expansive open country side views with close proximity to the Quaint bohemian village of Jesús Pobre.

Located on a private secure plot of over 2500m approached by a sweeping drive way, the elevated position of the property ensures privacy. There is plenty of off road parking along with car port and garage. The low maintenance Mediterranean garden and pool area is surrounded by park land and pines offering an open vista.

The main living offers single level living with generous sized room proportions. A beautiful high spec kitchen leads to the summer kitchen terrace and living/dining room and Naya, whilst the 3 good size main family bedrooms are accessed by hallway. There are various terraces, covered and uncovered to relax and take in the gorgeous views. On this floor we have the pool terrace on the west, with further covered terrace to take in the evening sun.