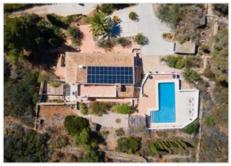

Located on a private secure plot of over 2500m approached by a sweeping drive way, the elevated position of the property ensures privacy. There is plenty of off road parking along with car port and garage. The low maintenance Mediterranean garden and pool area is surrounded by park land and pines offering an open vista.

On the lower floor there is an independent 1 bedroom guest apartment with kitchen and living room.

Recently tastefully renovated the property benefits from new A/C heating and cooling and is powered by a large capacity Solar system and batteries. Offered turn key fully furnished this property makes the ideal all year round family home or holiday residence.