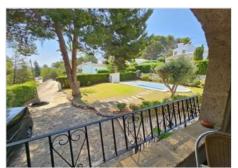

## Omschrijving

We present to you a beautiful traditional-style villa in Cap Martí, very close to Arenal beach. The villa consists of two floors. On the main floor, we find a very spacious open naya in the shape of an 'L', with beautiful Tosca stone arches, ideal for summer dinners and meals. From the naya, we move to the living-dining room, which is spacious yet cozy, thanks to its wood-burning fireplace, making it a perfect place for winter. The kitchen is fully equipped and independent, with a pantry and a laundry or office space, opening to the garden and the pool. Three double bedrooms, perfect for a pleasant rest, and two spacious bathrooms with showers complete this floor. On the lower floor, we have three more double bedrooms, with built-in wardrobes and ceiling fans, a full bathroom with a bathtub, and a second living room. The garden has some fruit trees and an automatic irrigation system, with a 10x5 m pool, inviting us to take a dip on those hot summer days, a barbecue, perfect for enjoying good times cooking in the garden, and a covered parking area for three cars. The garage has been renovated, with part converted to provide a guest bedroom with access from the villa itself and the other part as a storage room; all of this makes the exterior a perfect place to enjoy with friends or family.