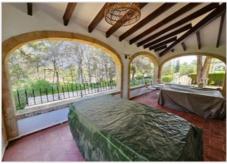

## Omschrijving

We present to you a beautiful traditional-style villa in Cap Martí, very close to Arenal beach. The villa consists of two floors. On the main floor, we find a very spacious open naya in the shape of an 'L', with beautiful Tosca stone arches, ideal for summer dinners and meals. From the naya, we move to the living-dining room, which is spacious yet cozy, thanks to its wood-burning fireplace, making it a perfect place for winter. The kitchen is fully equipped and independent, with a pantry and a laundry or office space, opening to the garden and the pool. Three double bedrooms, perfect for a pleasant rest, and two spacious bathrooms with showers complete this floor. On the lower floor, we have three more double bedrooms, with built-in wardrobes and ceiling fans, a full bathroom with a bathtub, and a second living room. The garden has some fruit trees and an automatic irrigation system, with a 10x5 m pool, inviting us to take a dip on those hot summer days, a barbecue, perfect for enjoying good times cooking in the garden, and a covered parking area for three cars. The garage has been renovated, with part converted to provide a guest bedroom with access from the villa itself and the other part as a storage room; all of this makes the exterior a perfect place to enjoy with friends or family.