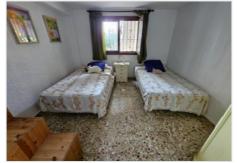

## Omschrijving

We present to you a beautiful traditional-style villa in Cap Martí, very close to Arenal beach. The villa consists of two floors. On the main floor, we find a very spacious open naya in the shape of an 'L', with beautiful Tosca stone arches, ideal for summer dinners and meals. From the naya, we move to the living-dining room, which is spacious yet cozy, thanks to its wood-burning fireplace, making it a perfect place for winter. The kitchen is fully equipped and independent, with a pantry and a laundry or office space, opening to the garden and the pool. Three double bedrooms, perfect for a pleasant rest, and two spacious bathrooms with showers complete this floor. On the lower floor, we have three more double bedrooms, with built-in wardrobes and ceiling fans, a full bathroom with a bathtub, and a second living room. The garden has some fruit trees and an automatic irrigation system, with a 10x5 m pool, inviting us to take a dip on those hot summer days, a barbecue, perfect for enjoying good times cooking in the garden, and a covered parking area for three cars. The garage has been renovated, with part converted to provide a guest bedroom with access from the villa itself and the other part as a storage room; all of this makes the exterior a perfect place to enjoy with friends or family.