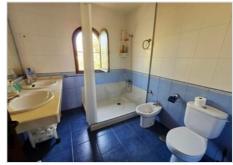

## Omschrijving

We present to you a beautiful traditional-style villa in Cap Martí, very close to Arenal beach. The villa consists of two floors. On the main floor, we find a very spacious open naya in the shape of an 'L', with beautiful Tosca stone arches, ideal for summer dinners and meals. From the naya, we move to the living-dining room, which is spacious yet cozy, thanks to its wood-burning fireplace, making it a perfect place for winter. The kitchen is fully equipped and independent, with a pantry and a laundry or office space, opening to the garden and the pool. Three double bedrooms, perfect for a pleasant rest, and two spacious bathrooms with showers complete this floor. On the lower floor, we have three more double bedrooms, with built-in wardrobes and ceiling fans, a full bathroom with a bathtub, and a second living room. The garden has some fruit trees and an automatic irrigation system, with a 10x5 m pool, inviting us to take a dip on those hot summer days, a barbecue, perfect for enjoying good times cooking in the garden, and a covered parking area for three cars. The garage has been renovated, with part converted to provide a guest bedroom with access from the villa itself and the other part as a storage room; all of this makes the exterior a perfect place to enjoy with friends or family.