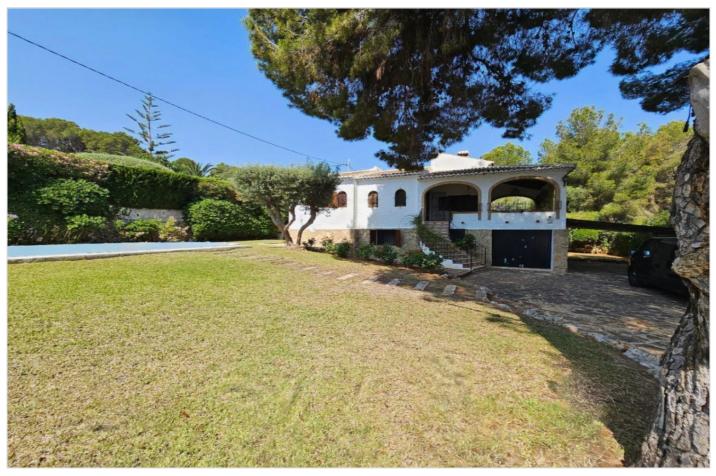

## Omschrijving

We present to you a beautiful traditional-style villa in Cap Martí, very close to Arenal beach. The villa consists of two floors. On the main floor, we find a very spacious open naya in the shape of an 'L', with beautiful Tosca stone arches, ideal for summer dinners and meals. From the naya, we move to the living-dining room, which is spacious yet cozy, thanks to its wood-burning fireplace, making it a perfect place for winter. The kitchen is fully equipped and independent, with a pantry and a laundry or office space, opening to the garden and the pool. Three double bedrooms, perfect for a pleasant rest, and two spacious bathrooms with showers complete this floor. On the lower floor, we have three more double bedrooms, with built-in wardrobes and ceiling fans, a full bathroom with a bathtub, and a second living room. The garden has some fruit trees and an automatic irrigation system, with a 10x5 m pool, inviting us to take a dip on those hot summer days, a barbecue, perfect for enjoying good times cooking in the garden, and a covered parking area for three cars. The garage has been renovated, with part converted to provide a guest bedroom with access from the villa itself and the other part as a storage room; all of this makes the exterior a perfect place to enjoy with friends or family.