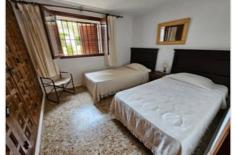

## Omschrijving

We present to you a beautiful traditional-style villa in Cap Martí, very close to Arenal beach. The villa consists of two floors. On the main floor, we find a very spacious open naya in the shape of an 'L', with beautiful Tosca stone arches, ideal for summer dinners and meals. From the naya, we move to the living-dining room, which is spacious yet cozy, thanks to its wood-burning fireplace, making it a perfect place for winter. The kitchen is fully equipped and independent, with a pantry and a laundry or office space, opening to the garden and the pool. Three double bedrooms, perfect for a pleasant rest, and two spacious bathrooms with showers complete this floor. On the lower floor, we have three more double bedrooms, with built-in wardrobes and ceiling fans, a full bathroom with a bathtub, and a second living room. The garden has some fruit trees and an automatic irrigation system, with a 10x5 m pool, inviting us to take a dip on those hot summer days, a barbecue, perfect for enjoying good times cooking in the garden, and a covered parking area for three cars. The garage has been renovated, with part converted to provide a guest bedroom with access from the villa itself and the other part as a storage room; all of this makes the exterior a perfect place to enjoy with friends or family.