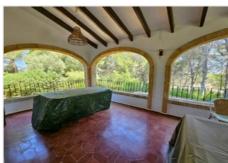

## Omschrijving

We present to you a beautiful traditional-style villa in Cap Martí, very close to Arenal beach. The villa consists of two floors. On the main floor, we find a very spacious open naya in the shape of an 'L', with beautiful Tosca stone arches, ideal for summer dinners and meals. From the naya, we move to the living-dining room, which is spacious yet cozy, thanks to its wood-burning fireplace, making it a perfect place for winter. The kitchen is fully equipped and independent, with a pantry and a laundry or office space, opening to the garden and the pool. Three double bedrooms, perfect for a pleasant rest, and two spacious bathrooms with showers complete this floor. On the lower floor, we have three more double bedrooms, with built-in wardrobes and ceiling fans, a full bathroom with a bathtub, and a second living room. The garden has some fruit trees and an automatic irrigation system, with a 10x5 m pool, inviting us to take a dip on those hot summer days, a barbecue, perfect for enjoying good times cooking in the garden, and a covered parking area for three cars. The garage has been renovated, with part converted to provide a guest bedroom with access from the villa itself and the other part as a storage room; all of this makes the exterior a perfect place to enjoy with friends or family.