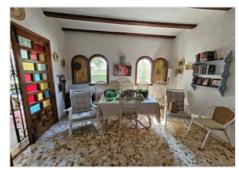

## Omschrijving

We present to you a beautiful traditional-style villa in Cap Martí, very close to Arenal beach. The villa consists of two floors. On the main floor, we find a very spacious open naya in the shape of an 'L', with beautiful Tosca stone arches, ideal for summer dinners and meals. From the naya, we move to the living-dining room, which is spacious yet cozy, thanks to its wood-burning fireplace, making it a perfect place for winter. The kitchen is fully equipped and independent, with a pantry and a laundry or office space, opening to the garden and the pool. Three double bedrooms, perfect for a pleasant rest, and two spacious bathrooms with showers complete this floor. On the lower floor, we have three more double bedrooms, with built-in wardrobes and ceiling fans, a full bathroom with a bathtub, and a second living room. The garden has some fruit trees and an automatic irrigation system, with a 10x5 m pool, inviting us to take a dip on those hot summer days, a barbecue, perfect for enjoying good times cooking in the garden, and a covered parking area for three cars. The garage has been renovated, with part converted to provide a guest bedroom with access from the villa itself and the other part as a storage room; all of this makes the exterior a perfect place to enjoy with friends or family.