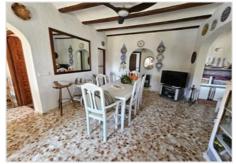

## Omschrijving

We present to you a beautiful traditional-style villa in Cap Martí, very close to Arenal beach. The villa consists of two floors. On the main floor, we find a very spacious open naya in the shape of an 'L', with beautiful Tosca stone arches, ideal for summer dinners and meals. From the naya, we move to the living-dining room, which is spacious yet cozy, thanks to its wood-burning fireplace, making it a perfect place for winter. The kitchen is fully equipped and independent, with a pantry and a laundry or office space, opening to the garden and the pool. Three double bedrooms, perfect for a pleasant rest, and two spacious bathrooms with showers complete this floor. On the lower floor, we have three more double bedrooms, with built-in wardrobes and ceiling fans, a full bathroom with a bathtub, and a second living room. The garden has some fruit trees and an automatic irrigation system, with a 10x5 m pool, inviting us to take a dip on those hot summer days, a barbecue, perfect for enjoying good times cooking in the garden, and a covered parking area for three cars. The garage has been renovated, with part converted to provide a guest bedroom with access from the villa itself and the other part as a storage room; all of this makes the exterior a perfect place to enjoy with friends or family.