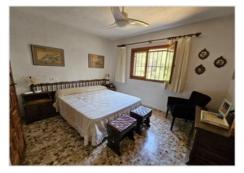

## Omschrijving

We present to you a beautiful traditional-style villa in Cap Martí, very close to Arenal beach. The villa consists of two floors. On the main floor, we find a very spacious open naya in the shape of an 'L', with beautiful Tosca stone arches, ideal for summer dinners and meals. From the naya, we move to the living-dining room, which is spacious yet cozy, thanks to its wood-burning fireplace, making it a perfect place for winter. The kitchen is fully equipped and independent, with a pantry and a laundry or office space, opening to the garden and the pool. Three double bedrooms, perfect for a pleasant rest, and two spacious bathrooms with showers complete this floor. On the lower floor, we have three more double bedrooms, with built-in wardrobes and ceiling fans, a full bathroom with a bathtub, and a second living room. The garden has some fruit trees and an automatic irrigation system, with a 10x5 m pool, inviting us to take a dip on those hot summer days, a barbecue, perfect for enjoying good times cooking in the garden, and a covered parking area for three cars. The garage has been renovated, with part converted to provide a guest bedroom with access from the villa itself and the other part as a storage room; all of this makes the exterior a perfect place to enjoy with friends or family.