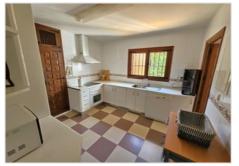

## Omschrijving

We present to you a beautiful traditional-style villa in Cap Martí, very close to Arenal beach. The villa consists of two floors. On the main floor, we find a very spacious open naya in the shape of an 'L', with beautiful Tosca stone arches, ideal for summer dinners and meals. From the naya, we move to the living-dining room, which is spacious yet cozy, thanks to its wood-burning fireplace, making it a perfect place for winter. The kitchen is fully equipped and independent, with a pantry and a laundry or office space, opening to the garden and the pool. Three double bedrooms, perfect for a pleasant rest, and two spacious bathrooms with showers complete this floor. On the lower floor, we have three more double bedrooms, with built-in wardrobes and ceiling fans, a full bathroom with a bathtub, and a second living room. The garden has some fruit trees and an automatic irrigation system, with a 10x5 m pool, inviting us to take a dip on those hot summer days, a barbecue, perfect for enjoying good times cooking in the garden, and a covered parking area for three cars. The garage has been renovated, with part converted to provide a guest bedroom with access from the villa itself and the other part as a storage room; all of this makes the exterior a perfect place to enjoy with friends or family.