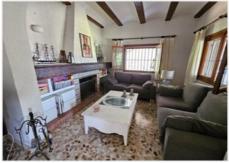

## Omschrijving

We present to you a beautiful traditional-style villa in Cap Martí, very close to Arenal beach. The villa consists of two floors. On the main floor, we find a very spacious open naya in the shape of an 'L', with beautiful Tosca stone arches, ideal for summer dinners and meals. From the naya, we move to the living-dining room, which is spacious yet cozy, thanks to its wood-burning fireplace, making it a perfect place for winter. The kitchen is fully equipped and independent, with a pantry and a laundry or office space, opening to the garden and the pool. Three double bedrooms, perfect for a pleasant rest, and two spacious bathrooms with showers complete this floor. On the lower floor, we have three more double bedrooms, with built-in wardrobes and ceiling fans, a full bathroom with a bathtub, and a second living room. The garden has some fruit trees and an automatic irrigation system, with a 10x5 m pool, inviting us to take a dip on those hot summer days, a barbecue, perfect for enjoying good times cooking in the garden, and a covered parking area for three cars. The garage has been renovated, with part converted to provide a guest bedroom with access from the villa itself and the other part as a storage room; all of this makes the exterior a perfect place to enjoy with friends or family.