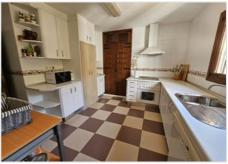

## Omschrijving

We present to you a beautiful traditional-style villa in Cap Martí, very close to Arenal beach. The villa consists of two floors. On the main floor, we find a very spacious open naya in the shape of an 'L', with beautiful Tosca stone arches, ideal for summer dinners and meals. From the naya, we move to the living-dining room, which is spacious yet cozy, thanks to its wood-burning fireplace, making it a perfect place for winter. The kitchen is fully equipped and independent, with a pantry and a laundry or office space, opening to the garden and the pool. Three double bedrooms, perfect for a pleasant rest, and two spacious bathrooms with showers complete this floor. On the lower floor, we have three more double bedrooms, with built-in wardrobes and ceiling fans, a full bathroom with a bathtub, and a second living room. The garden has some fruit trees and an automatic irrigation system, with a 10x5 m pool, inviting us to take a dip on those hot summer days, a barbecue, perfect for enjoying good times cooking in the garden, and a covered parking area for three cars. The garage has been renovated, with part converted to provide a guest bedroom with access from the villa itself and the other part as a storage room; all of this makes the exterior a perfect place to enjoy with friends or family.