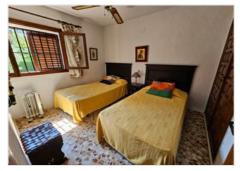

## Omschrijving

We present to you a beautiful traditional-style villa in Cap Martí, very close to Arenal beach. The villa consists of two floors. On the main floor, we find a very spacious open naya in the shape of an 'L', with beautiful Tosca stone arches, ideal for summer dinners and meals. From the naya, we move to the living-dining room, which is spacious yet cozy, thanks to its wood-burning fireplace, making it a perfect place for winter. The kitchen is fully equipped and independent, with a pantry and a laundry or office space, opening to the garden and the pool. Three double bedrooms, perfect for a pleasant rest, and two spacious bathrooms with showers complete this floor. On the lower floor, we have three more double bedrooms, with built-in wardrobes and ceiling fans, a full bathroom with a bathtub, and a second living room. The garden has some fruit trees and an automatic irrigation system, with a 10x5 m pool, inviting us to take a dip on those hot summer days, a barbecue, perfect for enjoying good times cooking in the garden, and a covered parking area for three cars. The garage has been renovated, with part converted to provide a guest bedroom with access from the villa itself and the other part as a storage room; all of this makes the exterior a perfect place to enjoy with friends or family.