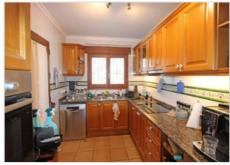

## Omschrijving

Large 3 bedroom ,2 bathroom villa in immaculate condition only 5 minutes easy walk from the village of Orba. This beautiful property consists of a glazed nyah at the front of the property with views down the Orba valley to the sea. There is a large open plan living room with dining room area and a separate kitchen and utility area with ample storage. There are 3 double bedrooms ,with the master having an ensuite shower room plus a family bathroom. To the rear is an open nyah and an 8x4 pool which is heated, with easy maintenance gardens around the property. The villa also has a large garage with a large storage area. In addition there is off road parking for a further 2 cars. On the lower level is also a room with a sauna which is now used as a gym. It is possible this could be used as 4th bedroom. The property has a complete solar power system complete with solar panels and batteries which provide almost complete independence of electricity supply. There is a split A/C unit in every room, including the garage and gym. In addition there are electric marble radiators, a gas heater in the lounge and a wood burner. This property is on a level plot with a minimum of steps within easy walking distance of Orba. It is found in one of the best maintained urbanisations of the Orba valley and is perfect as a family home as a permanent residence or as a holiday home. Denia is only 20 minutes away with both Alicante and Valencia airports just over 1 hour away. This villa is a great value property and should be seen as soon as possible.