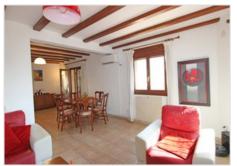

## Omschrijving

Large 3 bedroom ,2 bathroom villa in immaculate condition only 5 minutes easy walk from the village of Orba. This beautiful property consists of a glazed nyah at the front of the property with views down the Orba valley to the sea. There is a large open plan living room with dining room area and a separate kitchen and utility area with ample storage. There are 3 double bedrooms ,with the master having an ensuite shower room plus a family bathroom. To the rear is an open nyah and an 8x4 pool which is heated, with easy maintenance gardens around the property. The villa also has a large garage with a large storage area. In addition there is off road parking for a further 2 cars. On the lower level is also a room with a sauna which is now used as a gym. It is possible this could be used as 4th bedroom. The property has a complete solar power system complete with solar panels and batteries which provide almost complete independence of electricity supply. There is a split A/C unit in every room, including the garage and gym. In addition there are electric marble radiators, a gas heater in the lounge and a wood burner. This property is on a level plot with a minimum of steps within easy walking distance of Orba. It is found in one of the best maintained urbanisations of the Orba valley and is perfect as a family home as a permanent residence or as a holiday home. Denia is only 20 minutes away with both Alicante and Valencia airports just over 1 hour away. This villa is a great value property and should be seen as soon as possible.