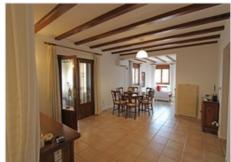

## Omschrijving

Large 3 bedroom ,2 bathroom villa in immaculate condition only 5 minutes easy walk from the village of Orba. This beautiful property consists of a glazed nyah at the front of the property with views down the Orba valley to the sea. There is a large open plan living room with dining room area and a separate kitchen and utility area with ample storage. There are 3 double bedrooms ,with the master having an ensuite shower room plus a family bathroom. To the rear is an open nyah and an 8x4 pool which is heated, with easy maintenance gardens around the property. The villa also has a large garage with a large storage area. In addition there is off road parking for a further 2 cars. On the lower level is also a room with a sauna which is now used as a gym. It is possible this could be used as 4th bedroom. The property has a complete solar power system complete with solar panels and batteries which provide almost complete independence of electricity supply. There is a split A/C unit in every room, including the garage and gym. In addition there are electric marble radiators, a gas heater in the lounge and a wood burner. This property is on a level plot with a minimum of steps within easy walking distance of Orba. It is found in one of the best maintained urbanisations of the Orba valley and is perfect as a family home as a permanent residence or as a holiday home. Denia is only 20 minutes away with both Alicante and Valencia airports just over 1 hour away. This villa is a great value property and should be seen as soon as possible.