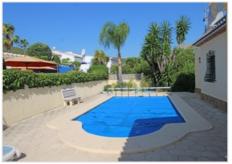

## Omschrijving

Large 3 bedroom ,2 bathroom villa in immaculate condition only 5 minutes easy walk from the village of Orba. This beautiful property consists of a glazed nyah at the front of the property with views down the Orba valley to the sea. There is a large open plan living room with dining room area and a separate kitchen and utility area with ample storage. There are 3 double bedrooms ,with the master having an ensuite shower room plus a family bathroom. To the rear is an open nyah and an 8x4 pool which is heated, with easy maintenance gardens around the property. The villa also has a large garage with a large storage area. In addition there is off road parking for a further 2 cars. On the lower level is also a room with a sauna which is now used as a gym. It is possible this could be used as 4th bedroom. The property has a complete solar power system complete with solar panels and batteries which provide almost complete independence of electricity supply. There is a split A/C unit in every room, including the garage and gym. In addition there are electric marble radiators, a gas heater in the lounge and a wood burner. This property is on a level plot with a minimum of steps within easy walking distance of Orba. It is found in one of the best maintained urbanisations of the Orba valley and is perfect as a family home as a permanent residence or as a holiday home. Denia is only 20 minutes away with both Alicante and Valencia airports just over 1 hour away. This villa is a great value property and should be seen as soon as possible.