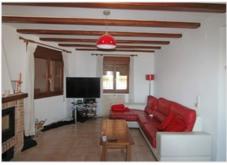

## Omschrijving

Large 3 bedroom ,2 bathroom villa in immaculate condition only 5 minutes easy walk from the village of Orba. This beautiful property consists of a glazed nyah at the front of the property with views down the Orba valley to the sea. There is a large open plan living room with dining room area and a separate kitchen and utility area with ample storage. There are 3 double bedrooms ,with the master having an ensuite shower room plus a family bathroom. To the rear is an open nyah and an 8x4 pool which is heated, with easy maintenance gardens around the property. The villa also has a large garage with a large storage area. In addition there is off road parking for a further 2 cars. On the lower level is also a room with a sauna which is now used as a gym. It is possible this could be used as 4th bedroom. The property has a complete solar power system complete with solar panels and batteries which provide almost complete independence of electricity supply. There is a split A/C unit in every room, including the garage and gym. In addition there are electric marble radiators, a gas heater in the lounge and a wood burner. This property is on a level plot with a minimum of steps within easy walking distance of Orba. It is found in one of the best maintained urbanisations of the Orba valley and is perfect as a family home as a permanent residence or as a holiday home. Denia is only 20 minutes away with both Alicante and Valencia airports just over 1 hour away. This villa is a great value property and should be seen as soon as possible.