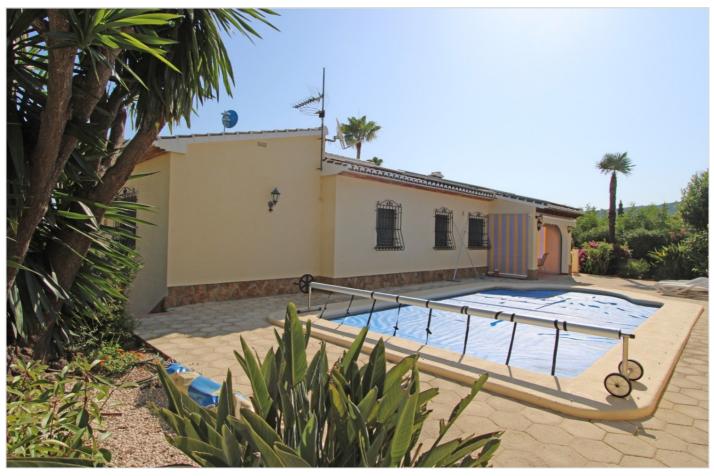

## Omschrijving

Large 3 bedroom ,2 bathroom villa in immaculate condition only 5 minutes easy walk from the village of Orba. This beautiful property consists of a glazed nyah at the front of the property with views down the Orba valley to the sea. There is a large open plan living room with dining room area and a separate kitchen and utility area with ample storage. There are 3 double bedrooms ,with the master having an ensuite shower room plus a family bathroom. To the rear is an open nyah and an 8x4 pool which is heated, with easy maintenance gardens around the property. The villa also has a large garage with a large storage area. In addition there is off road parking for a further 2 cars. On the lower level is also a room with a sauna which is now used as a gym. It is possible this could be used as 4th bedroom. The property has a complete solar power system complete with solar panels and batteries which provide almost complete independence of electricity supply. There is a split A/C unit in every room, including the garage and gym. In addition there are electric marble radiators, a gas heater in the lounge and a wood burner. This property is on a level plot with a minimum of steps within easy walking distance of Orba. It is found in one of the best maintained urbanisations of the Orba valley and is perfect as a family home as a permanent residence or as a holiday home. Denia is only 20 minutes away with both Alicante and Valencia airports just over 1 hour away. This villa is a great value property and should be seen as soon as possible.