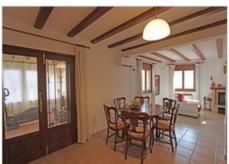

## Omschrijving

Large 3 bedroom ,2 bathroom villa in immaculate condition only 5 minutes easy walk from the village of Orba. This beautiful property consists of a glazed nyah at the front of the property with views down the Orba valley to the sea. There is a large open plan living room with dining room area and a separate kitchen and utility area with ample storage. There are 3 double bedrooms ,with the master having an ensuite shower room plus a family bathroom. To the rear is an open nyah and an 8x4 pool which is heated, with easy maintenance gardens around the property. The villa also has a large garage with a large storage area. In addition there is off road parking for a further 2 cars. On the lower level is also a room with a sauna which is now used as a gym. It is possible this could be used as 4th bedroom. The property has a complete solar power system complete with solar panels and batteries which provide almost complete independence of electricity supply. There is a split A/C unit in every room, including the garage and gym. In addition there are electric marble radiators, a gas heater in the lounge and a wood burner. This property is on a level plot with a minimum of steps within easy walking distance of Orba. It is found in one of the best maintained urbanisations of the Orba valley and is perfect as a family home as a permanent residence or as a holiday home. Denia is only 20 minutes away with both Alicante and Valencia airports just over 1 hour away. This villa is a great value property and should be seen as soon as possible.