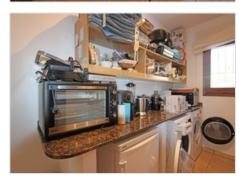

## Omschrijving

Large 3 bedroom ,2 bathroom villa in immaculate condition only 5 minutes easy walk from the village of Orba. This beautiful property consists of a glazed nyah at the front of the property with views down the Orba valley to the sea. There is a large open plan living room with dining room area and a separate kitchen and utility area with ample storage. There are 3 double bedrooms ,with the master having an ensuite shower room plus a family bathroom. To the rear is an open nyah and an 8x4 pool which is heated, with easy maintenance gardens around the property. The villa also has a large garage with a large storage area. In addition there is off road parking for a further 2 cars. On the lower level is also a room with a sauna which is now used as a gym. It is possible this could be used as 4th bedroom. The property has a complete solar power system complete with solar panels and batteries which provide almost complete independence of electricity supply. There is a split A/C unit in every room, including the garage and gym. In addition there are electric marble radiators, a gas heater in the lounge and a wood burner. This property is on a level plot with a minimum of steps within easy walking distance of Orba. It is found in one of the best maintained urbanisations of the Orba valley and is perfect as a family home as a permanent residence or as a holiday home. Denia is only 20 minutes away with both Alicante and Valencia airports just over 1 hour away. This villa is a great value property and should be seen as soon as possible.