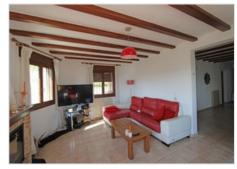

## Omschrijving

Large 3 bedroom ,2 bathroom villa in immaculate condition only 5 minutes easy walk from the village of Orba. This beautiful property consists of a glazed nyah at the front of the property with views down the Orba valley to the sea. There is a large open plan living room with dining room area and a separate kitchen and utility area with ample storage. There are 3 double bedrooms ,with the master having an ensuite shower room plus a family bathroom. To the rear is an open nyah and an 8x4 pool which is heated, with easy maintenance gardens around the property. The villa also has a large garage with a large storage area. In addition there is off road parking for a further 2 cars. On the lower level is also a room with a sauna which is now used as a gym. It is possible this could be used as 4th bedroom. The property has a complete solar power system complete with solar panels and batteries which provide almost complete independence of electricity supply. There is a split A/C unit in every room, including the garage and gym. In addition there are electric marble radiators, a gas heater in the lounge and a wood burner. This property is on a level plot with a minimum of steps within easy walking distance of Orba. It is found in one of the best maintained urbanisations of the Orba valley and is perfect as a family home as a permanent residence or as a holiday home. Denia is only 20 minutes away with both Alicante and Valencia airports just over 1 hour away. This villa is a great value property and should be seen as soon as possible.