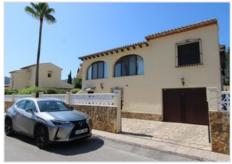

## Omschrijving

Large 3 bedroom ,2 bathroom villa in immaculate condition only 5 minutes easy walk from the village of Orba. This beautiful property consists of a glazed nyah at the front of the property with views down the Orba valley to the sea. There is a large open plan living room with dining room area and a separate kitchen and utility area with ample storage. There are 3 double bedrooms ,with the master having an ensuite shower room plus a family bathroom. To the rear is an open nyah and an 8x4 pool which is heated, with easy maintenance gardens around the property. The villa also has a large garage with a large storage area. In addition there is off road parking for a further 2 cars. On the lower level is also a room with a sauna which is now used as a gym. It is possible this could be used as 4th bedroom. The property has a complete solar power system complete with solar panels and batteries which provide almost complete independence of electricity supply. There is a split A/C unit in every room, including the garage and gym. In addition there are electric marble radiators, a gas heater in the lounge and a wood burner. This property is on a level plot with a minimum of steps within easy walking distance of Orba. It is found in one of the best maintained urbanisations of the Orba valley and is perfect as a family home as a permanent residence or as a holiday home. Denia is only 20 minutes away with both Alicante and Valencia airports just over 1 hour away. This villa is a great value property and should be seen as soon as possible.