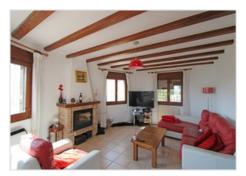

## Omschrijving

Large 3 bedroom ,2 bathroom villa in immaculate condition only 5 minutes easy walk from the village of Orba. This beautiful property consists of a glazed nyah at the front of the property with views down the Orba valley to the sea. There is a large open plan living room with dining room area and a separate kitchen and utility area with ample storage. There are 3 double bedrooms ,with the master having an ensuite shower room plus a family bathroom. To the rear is an open nyah and an 8x4 pool which is heated, with easy maintenance gardens around the property. The villa also has a large garage with a large storage area. In addition there is off road parking for a further 2 cars. On the lower level is also a room with a sauna which is now used as a gym. It is possible this could be used as 4th bedroom. The property has a complete solar power system complete with solar panels and batteries which provide almost complete independence of electricity supply. There is a split A/C unit in every room, including the garage and gym. In addition there are electric marble radiators, a gas heater in the lounge and a wood burner. This property is on a level plot with a minimum of steps within easy walking distance of Orba. It is found in one of the best maintained urbanisations of the Orba valley and is perfect as a family home as a permanent residence or as a holiday home. Denia is only 20 minutes away with both Alicante and Valencia airports just over 1 hour away. This villa is a great value property and should be seen as soon as possible.