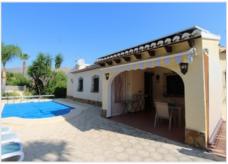

## Omschrijving

Large 3 bedroom ,2 bathroom villa in immaculate condition only 5 minutes easy walk from the village of Orba. This beautiful property consists of a glazed nyah at the front of the property with views down the Orba valley to the sea. There is a large open plan living room with dining room area and a separate kitchen and utility area with ample storage. There are 3 double bedrooms ,with the master having an ensuite shower room plus a family bathroom. To the rear is an open nyah and an 8x4 pool which is heated, with easy maintenance gardens around the property. The villa also has a large garage with a large storage area. In addition there is off road parking for a further 2 cars. On the lower level is also a room with a sauna which is now used as a gym. It is possible this could be used as 4th bedroom. The property has a complete solar power system complete with solar panels and batteries which provide almost complete independence of electricity supply. There is a split A/C unit in every room, including the garage and gym. In addition there are electric marble radiators, a gas heater in the lounge and a wood burner. This property is on a level plot with a minimum of steps within easy walking distance of Orba. It is found in one of the best maintained urbanisations of the Orba valley and is perfect as a family home as a permanent residence or as a holiday home. Denia is only 20 minutes away with both Alicante and Valencia airports just over 1 hour away. This villa is a great value property and should be seen as soon as possible.